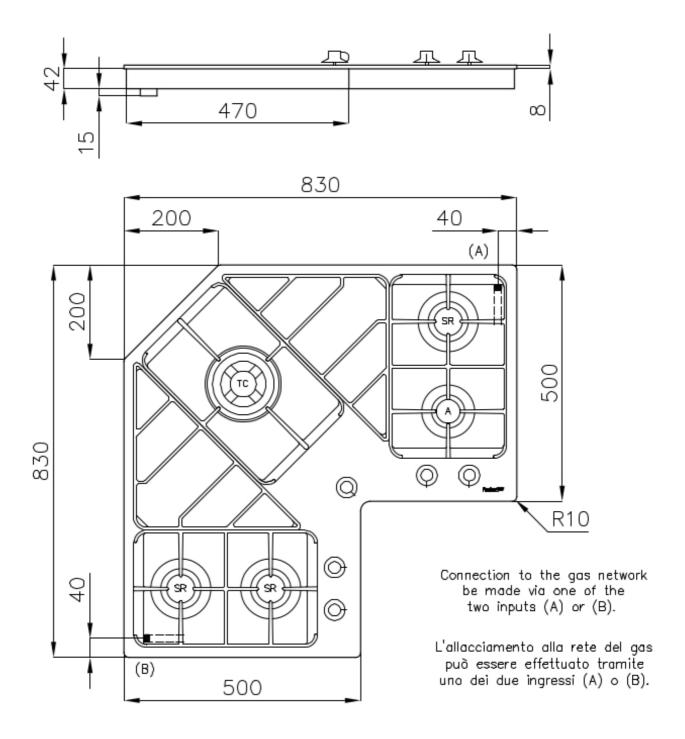

# **DETAILS**

| Finish                 | Foster brushed                                                                       |
|------------------------|--------------------------------------------------------------------------------------|
| Material               | AISI 304 stainless steel                                                             |
| Texture                | Satin                                                                                |
| Supply                 | 220-240 V; 50.60 Hz                                                                  |
| Edge/Installation Type | Standard (8 mm Edge)                                                                 |
| Dimensions             | 830x830 mm                                                                           |
| Base size              | 83cm                                                                                 |
| Full description       | Angular gas hob 83x83 cm - 5 burners - STD edge - for standard built in installation |
| Heating element        | Five burners                                                                         |
|                        |                                                                                      |

| Built-in hole   | View technical data sheet (for all Flush-mount / Top-mount models and Under-mount models)                                                                                                                                                                                                  |
|-----------------|--------------------------------------------------------------------------------------------------------------------------------------------------------------------------------------------------------------------------------------------------------------------------------------------|
| Grids           | Cast iron grids and enamelled burner covers                                                                                                                                                                                                                                                |
| Total power     | 9.750 W                                                                                                                                                                                                                                                                                    |
| Auxiliary       | 1.000 W                                                                                                                                                                                                                                                                                    |
| Semirapid       | 3x1.750 W                                                                                                                                                                                                                                                                                  |
| Triple crown    | 3.500 W                                                                                                                                                                                                                                                                                    |
| Safety          | Safety valve with quick-acting thermocouple                                                                                                                                                                                                                                                |
| Ignition        | Electric ignition under knob                                                                                                                                                                                                                                                               |
| Gas type        | Tested for installation with natural gas, LPG nozzle set included.                                                                                                                                                                                                                         |
| Type            | Gas Hob                                                                                                                                                                                                                                                                                    |
| FEATURES        |                                                                                                                                                                                                                                                                                            |
| Cast iron grids | Cast-iron is the ideal material for an hob grid, this due to the manifold properties characterising it: high heat capacity that improves cooking performance; high weight and stability that improve safety; sturdiness that preserves the hob's original aspect over time; easy cleaning. |
| Safe cooking    | All Foster cooker hobs are equipped with safety valves. They shut off the gas supply very quickly if the flame accidentally goes out.                                                                                                                                                      |