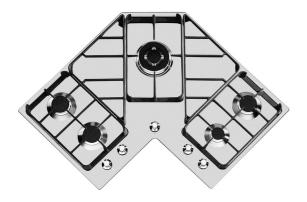

# **DETAILS**

| Finish                 | Foster brushed                                                                       |
|------------------------|--------------------------------------------------------------------------------------|
| Material               | AISI 304 stainless steel                                                             |
| Texture                | Satin                                                                                |
| Supply                 | 220-240 V; 50.60 Hz                                                                  |
| Edge/Installation Type | Standard (8 mm Edge)                                                                 |
| Dimensions             | 830x830 mm                                                                           |
| Base size              | 83cm                                                                                 |
| Full description       | Angular gas hob 83x83 cm - 5 burners - STD edge - for standard built in installation |
| Heating element        | Five burners                                                                         |
|                        |                                                                                      |

| Built-in hole   | View technical data sheet (for all Flush-mount / Top-mount models and Under-mount models)                                                                                                                                                                                                  |
|-----------------|--------------------------------------------------------------------------------------------------------------------------------------------------------------------------------------------------------------------------------------------------------------------------------------------|
| Grids           | Cast iron grids and enamelled burner covers                                                                                                                                                                                                                                                |
| Total power     | 9.750 W                                                                                                                                                                                                                                                                                    |
| Auxiliary       | 1.000 W                                                                                                                                                                                                                                                                                    |
| Semirapid       | 3x1.750 W                                                                                                                                                                                                                                                                                  |
| Triple crown    | 3.500 W                                                                                                                                                                                                                                                                                    |
| Safety          | Safety valve with quick-acting thermocouple                                                                                                                                                                                                                                                |
| Ignition        | Electric ignition under knob                                                                                                                                                                                                                                                               |
| Gas type        | Tested for installation with natural gas, LPG nozzle set included.                                                                                                                                                                                                                         |
| Type            | Gas Hob                                                                                                                                                                                                                                                                                    |
| FEATURES        |                                                                                                                                                                                                                                                                                            |
| Cast iron grids | Cast-iron is the ideal material for an hob grid, this due to the manifold properties characterising it: high heat capacity that improves cooking performance; high weight and stability that improve safety; sturdiness that preserves the hob's original aspect over time; easy cleaning. |
| Safe cooking    | All Foster cooker hobs are equipped with safety valves. They shut off the gas supply very quickly if the flame accidentally goes out.                                                                                                                                                      |