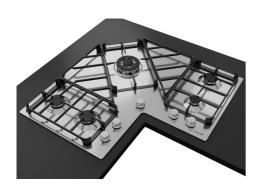

are equipped with safety valves. They shut off the gas supply very quickly if the flame accidentally goes out.                                                                                                                                                      |



Special burners

Many Foster hobs are equipped with special burners, with two or three rings of fire that greatly increase the power delivered and the heated surface. In the DUAL models the two fire crowns also have independent ignition, making these burners perfect for both intensive and delicate cooking.

Under-knob ignition

The utmost freedom of movement with electronic under-knob ignition, a common feature of all models that allows a one-hand ignition of the burner.

#### **TECHNICAL DATA**



# Foster ==



# **GALLERY**





# **OPTIONAL ACCESSORIES**



Cast iron wok support 9601 668

# **RECOMMENDED PAIRINGS**





Hood Pitagora 2439 003

Sink KE 2211 05x