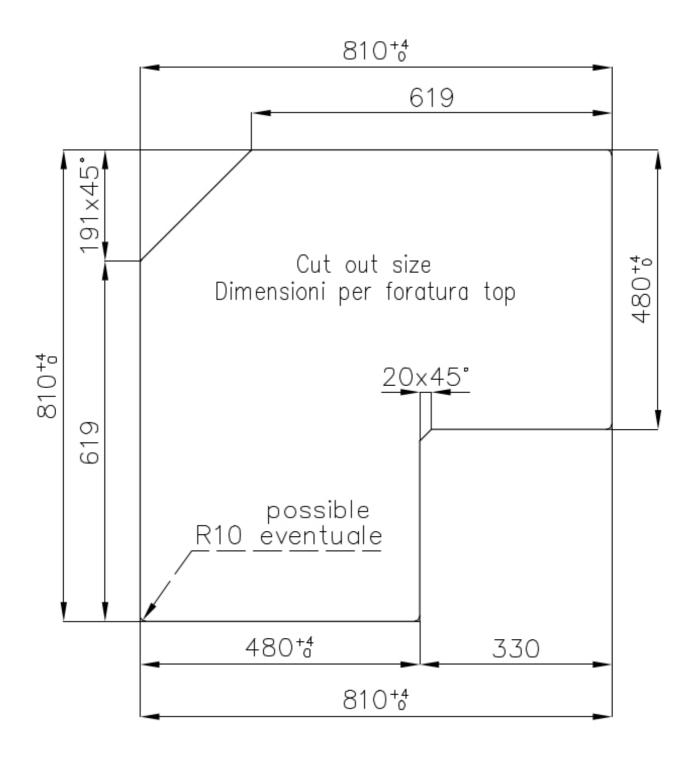

| Built-in hole   | View technical data sheet (for all Flush-mount / Top-mount models and Under-mount models)                                                                                                                                                                                                  |
|-----------------|--------------------------------------------------------------------------------------------------------------------------------------------------------------------------------------------------------------------------------------------------------------------------------------------|
| Grids           | Cast iron grids and enamelled burner covers                                                                                                                                                                                                                                                |
| Total power     | 9.750 W                                                                                                                                                                                                                                                                                    |
| Auxiliary       | 1.000 W                                                                                                                                                                                                                                                                                    |
| Semirapid       | 3x1.750 W                                                                                                                                                                                                                                                                                  |
| Triple crown    | 3.500 W                                                                                                                                                                                                                                                                                    |
| Safety          | Safety valve with quick-acting thermocouple                                                                                                                                                                                                                                                |
| Ignition        | Electric ignition under knob                                                                                                                                                                                                                                                               |
| Gas type        | Tested for installation with natural gas, LPG nozzle set included.                                                                                                                                                                                                                         |
| Type            | Gas Hob                                                                                                                                                                                                                                                                                    |
| FEATURES        |                                                                                                                                                                                                                                                                                            |
| Cast iron grids | Cast-iron is the ideal material for an hob grid, this due to the manifold properties characterising it: high heat capacity that improves cooking performance; high weight and stability that improve safety; sturdiness that preserves the hob's original aspect over time; easy cleaning. |
| Safe cooking    | All Foster cooker hobs are equipped with safety valves. They shut off the gas supply very quickly if the flame accidentally goes out.                                                                                                                                                      |